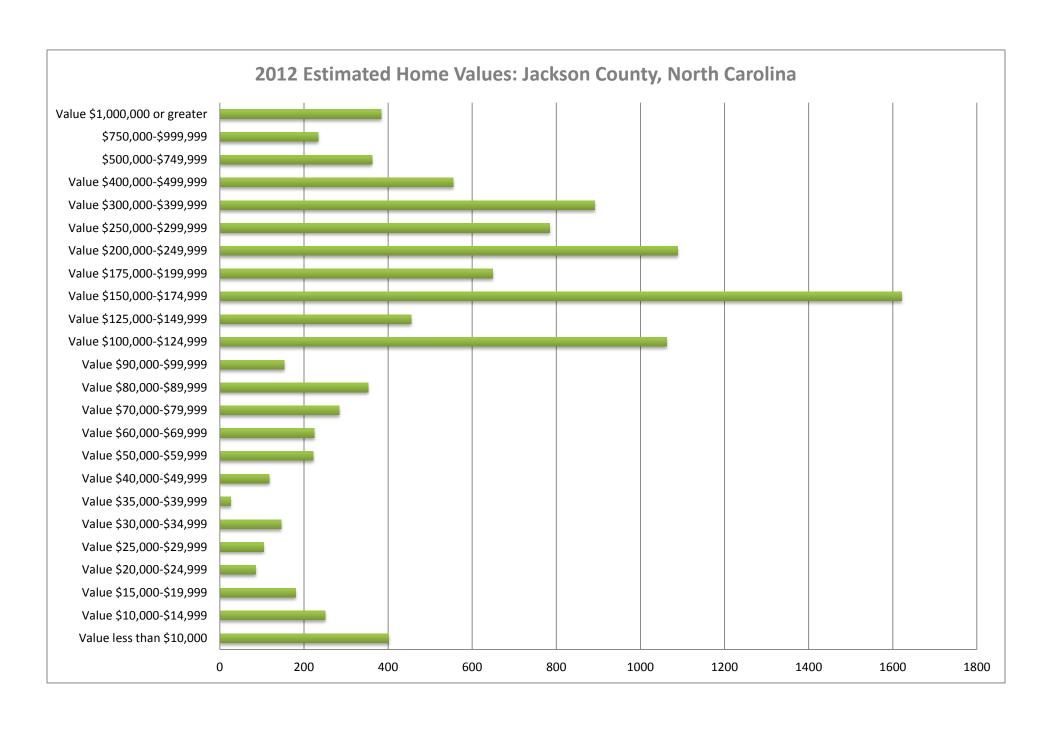

## **Housing Information**

| 2014 Total Housing Units:           | 27,656 |                     |     |
|-------------------------------------|--------|---------------------|-----|
| 2014 Total Households:              | 17,312 |                     |     |
| 2014 Proj Total Family Households:  | 10,129 | 2014 Household Size | 2.2 |
| 2014 Owner Occupied Housing Units:  | 10,822 | 2014 Family Size    | 2.8 |
| 2014 Renter Occupied Housing Units: | 6,490  |                     |     |
| 2014 Vacant Housing Units:          | 10,344 |                     |     |