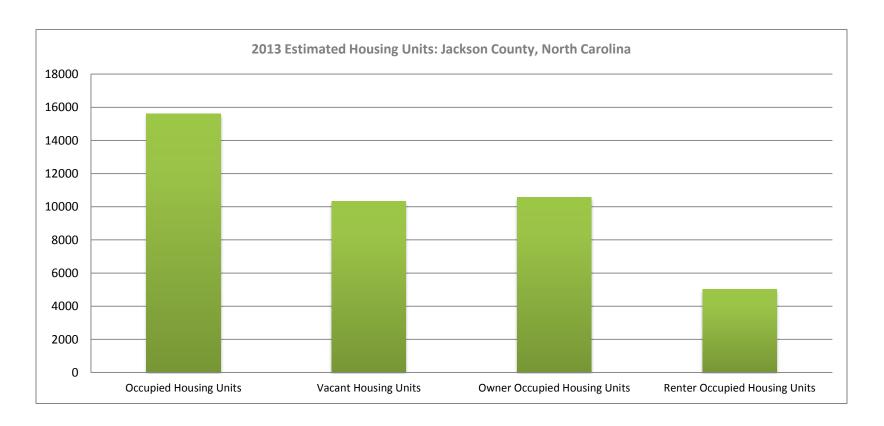

## **Housing Information**

| 2014 Total Housing Units:           | 27,656 |                     |     |
|-------------------------------------|--------|---------------------|-----|
| 2014 Total Households:              | 17,312 |                     |     |
| 2014 Proj Total Family Households:  | 10,129 | 2014 Household Size | 2.2 |
| 2014 Owner Occupied Housing Units:  | 10,822 | 2014 Family Size    | 2.8 |
| 2014 Renter Occupied Housing Units: | 6,490  |                     |     |
| 2014 Vacant Housing Units:          | 10,344 |                     |     |